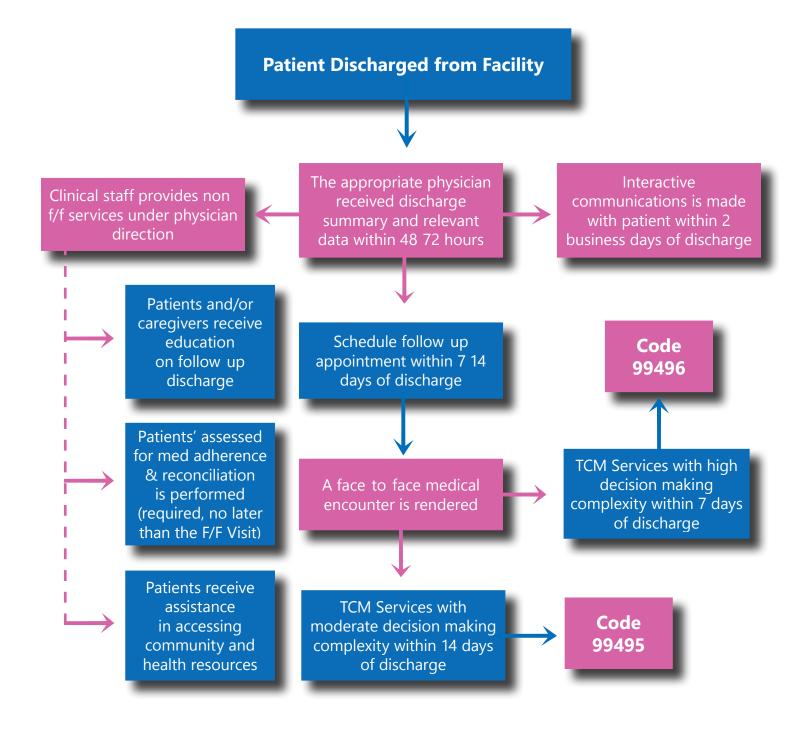

Transitional Care Management (TCM) Toolkit TCM Workflow Example

Quality Improvement Organizations Sharing Knowledge. Improving Health Care. CENTERS FOR MEDICARE & MEDICAID SERVICES

This material was prepared by Health Quality Innovators, a Quality Innovation Network Quality Improvement Organization (QIN QIO) under contract with the Centers for Medicare & Medicaid Services (CMS), an agency of the U.S. Department of Health and Human Services (HHS). Views expressed in this material do not necessarily reflect the official views or policy of CMS or HHS, and any reference to a specific product or entity herein does not constitute endorsement of that product or entity by CMS or HHS. 12SOW/HQI/QIN QIO-0501-03/30/23