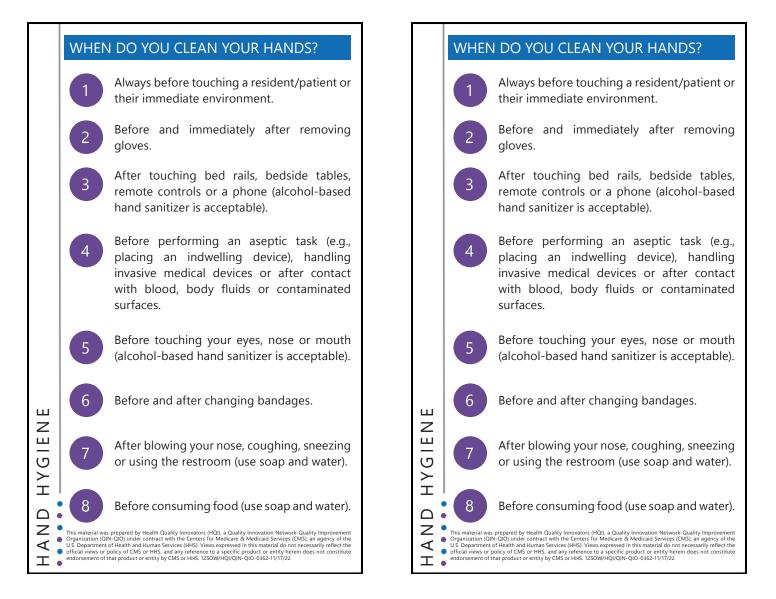

## WHEN SHOULD YOU USE ALCOHOL-**BASED GEL?**

- Alcohol-based hand rub is preferred for decontaminating your hands, except when hands are visibly soiled (e.g., dirt, blood, body fluids) or after caring for patients with known or suspected infections, in which case soap and water should be used.
- Even if gloves will be worn, perform hand • hygiene before and after glove removal.
- Use enough alcohol-based hand sanitizer to • cover all surfaces of your hands. Rub your hands together until they are dry. Your hands should stay wet for around 20 seconds if you used the right amount.

## HOW TO USE HAND SANITIZER



ш

Z Ш

ש

ЪH

 $\square$ 

Z

4

• Т

.

RUB UNTIL DRY

## WHEN SHOULD YOU USE ALCOHOL-**BASED GEL?**

- Alcohol-based hand rub is preferred for decontaminating your hands, ex