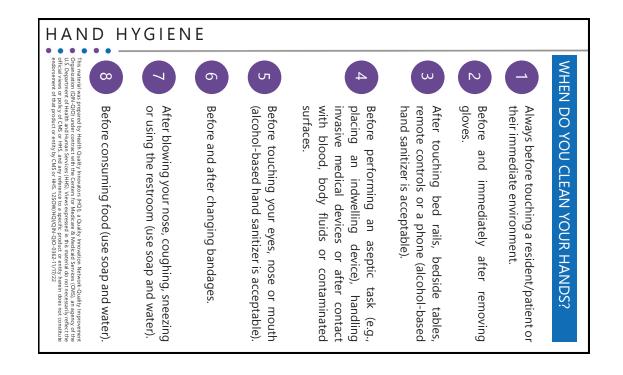

## WHEN SHOULD YOU USE ALCOHOL-**BASED GEL?**

- Alcohol-based hand rub is preferred for decontaminating your hands, except when hands are visibly soiled (e.g., dirt, blood, body fluids) or after caring for patients with known or suspected infections, in which case soap and water should be used.
- Even if gloves will be worn, perform hand • hygiene before and after glove removal.
- Use enough alcohol-based hand sanitizer to • cover all surfaces of your hands. Rub your hands together until they are dry. Your hands should stay wet for around 20 seconds if you used the right amount.

## HOW TO USE HAND SANITIZER



ш

Z Ш

ש

ЪH

 $\square$ 

Z

4

• Т

.

RUB UNTIL DRY

## WHEN SHOULD YOU USE ALCOHOL-**BASED GEL?**

- Alcohol-based hand rub is preferred for decontaminating your hands, exce