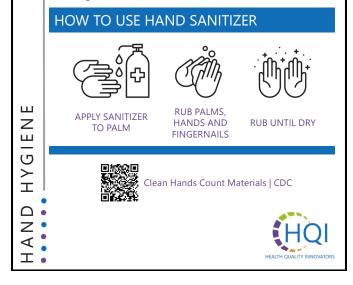

## HOW TO USE HAND SANITIZER

ш

Z Ш

ש

ЪH

 $\square$ 

Z

4

• Т

.

RUB UNTIL DRY

## WHEN SHOULD YOU USE ALCOHOL-**BASED GEL?**

- Alcohol-based hand rub is preferred for decontaminating your hands, except when hands are visibly soiled (e.g., dirt, blood, body fluids) or after caring for patients with known or suspected infections, in which case soap and water should be used.
- Even if gloves will be worn, perform hand • hygiene before and after glove removal.
- Use enough alcohol-based hand sanitizer to • cover all surfaces of your hands. Rub your hands together until they are dry. Your hands should stay wet for around 20 seconds if you used the right amount.