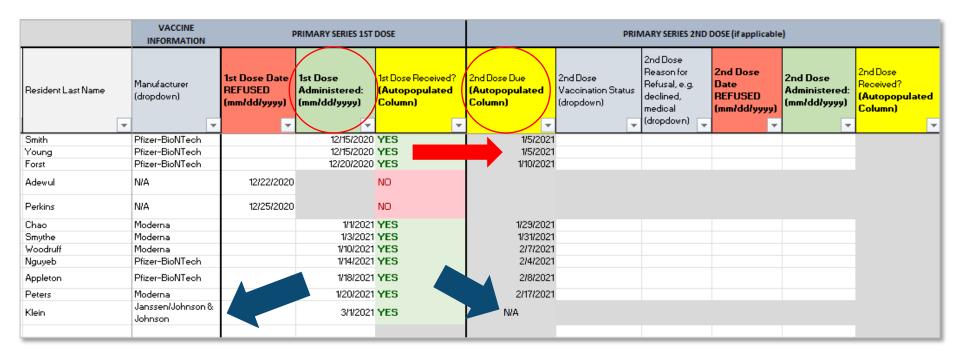

|      |                     |                    |                                                           |      |                                  |                                   |                                                               |                           | VACCINE INFORMATION |                                | PRIMARY   | SE |                                           | PRIMARY SERIES 2ND DOSE (if applicable)            |                                           |                                              |                                                                               |         |                                           |                                                |
|------|---------------------|--------------------|-----------------------------------------------------------|------|----------------------------------|-----------------------------------|---------------------------------------------------------------|---------------------------|---------------------|--------------------------------|-----------|----|-------------------------------------------|----------------------------------------------------|-------------------------------------------|----------------------------------------------|-------------------------------------------------------------------------------|---------|-------------------------------------------|------------------------------------------------|
| Unit | Resident First Name | Resident Last Name | Resident Identifier<br>(as defined by<br>facility policy) | Date | Discharge<br>Date<br>(mm/dd/yyy) | Discharge<br>Status<br>(dropdown) | History of<br>laboratory<br>positive COVID-<br>19? (dropdown) | Projected<br>Testing Date | (drandown)          | 1st Dose<br>Vaccination Status | declined, |    | 1st Dose<br>Administered:<br>(mm/dd/yyyy) | 1st Dose<br>Received?<br>(Autopopulated<br>Column) | 2nd Dose Due<br>(Autopopulated<br>Column) | 2nd Dose<br>Vaccination Status<br>(dropdown) | 2nd Dose<br>Reason for<br>Refusal, e.g.<br>declined,<br>medical<br>(dropdown) | REFUSED | 2nd Dose<br>Administered:<br>(mm/dd/yyyy) | 2nd Dose Received<br>(Autopopulated<br>Column) |
|      |                     |                    |                                                           |      |                                  |                                   |                                                               |                           |                     |                                |           |    |                                           |                                                    |                                           |                                              |                                                                               |         |                                           |                                                |
|      |                     |                    |                                                           |      |                                  |                                   |                                                               |                           |                     |                                |           |    |                                           |                                                    |                                           |                                              |                                                                               |         |                                           |                                                |
|      |                     |                    |                                                           |      |                                  |                                   |                                                               |                           |                     |                                |           |    |                                           |                                                    |                                           |                                              |                                                                               |         |                                           |                                                |
|      |                     |                    |                                                           |      |                                  |                                   |                                                               |                           |                     |                                |           |    |                                           |                                                    |                                           |                                              |                                                                               |         |                                           |                                                |