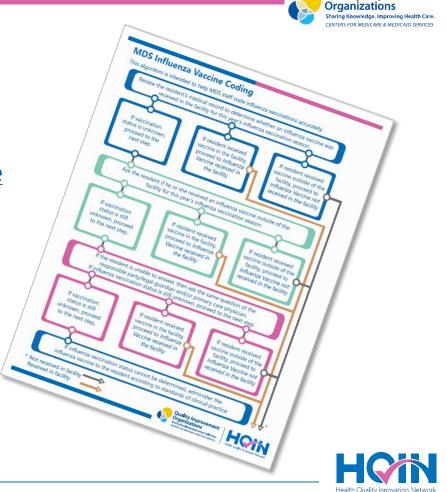

#### Did the Resident Receive the Vaccines?

#### Review the medical record

If vaccination status is unknown, proceed to next step

If vaccination status is still unknown, proceed to next step

If vaccination status is still unknown, proceed to next step

If vaccination status cannot be determined, administer the recommended vaccine(s) to the resident according to standards of clinical practice

## Influenza Vaccine

# Influenza Vaccine Received in the Facility

O0250A Code 1, yes

O0250B Enter date influenza vaccine received

## Influenza Vaccine Not Received in the Facility

O0250A

Code 0, no

O0250C

- Code 1, Resident not in this facility during this year's influenza vaccination season
- Code 2, Received outside of this facility
- Code 3, Not eligible-medical contraindication
- Code 4, Offered and declined
- Code 5, Not offered
- Code 6, Inability to obtain influenza vaccine due to declared shortage
- Code 9, None of the above

#### Influenza Vaccine Coding Tips

Once the influenza vaccination has been administered for the current flu season, this value is carried forward **until the new flu season begins.** 

#### **EXAMPLE:**

Mr. T. received the influenza vaccine in the facility during this year's flu season, on September 25, 2022.

Coding: O0250A would be coded 1, yes; O0250B would be coded 09-25-2022 and O0250C would be skipped.

You will continue to code these items on subsequent MDS' until the new influenza season starts.

 MDS Influenza Vaccine Coding Algorithm | HQIN

Influenza Vaccine Quality Measure
 Tip Sheet | HQIN

Flu Vaccine (Long Stay) Quality
 Measure Tip Sheet | HQIN

Quality Improvement

Pneumonia Resources

- MDS Pneumococcal Vaccine Coding Algorithm | HQIN
- Pneumococcal Vaccine Quality
   Measure Tip Sheet | HQIN
- Pneumonia Vaccine (Long Stay)
   Quality Measure Tip Sheet | HQIN