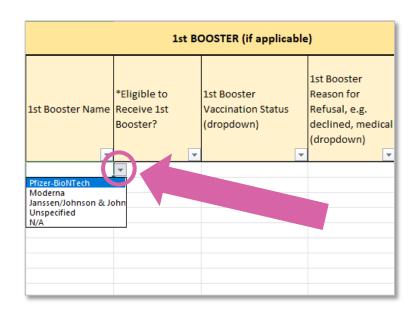

## Calculates Boosters Due (if applicable)

|                  | 1st Bo                  | OOSTER (if applicable                           | r)                                               |         |              | 2nd ADDITIONAL DOSE/BOOSTER (if applicable) |                                             |                               |                                |                                      |                                                      |  |  |  |  |  |
|------------------|-------------------------|-------------------------------------------------|--------------------------------------------------|---------|--------------|---------------------------------------------|---------------------------------------------|-------------------------------|--------------------------------|--------------------------------------|------------------------------------------------------|--|--|--|--|--|
| 1st Booster Name | Receive 1st<br>Booster? | 1st Booster<br>Vaccination Status<br>(dropdown) | Refusal, e.g.<br>declined, medical<br>(dropdown) | REFUSED | (mm/dd/yyyy) | 2nd Booster<br>Dose Name                    | Eligible to<br>Receive 2nd<br>Booster Dose? | Dose<br>Vaccination<br>Status | for Refusal, e.g.<br>declined, | Dose Date<br>REFUSED<br>(mm/dd/yyyy) | 2nd Booster<br>Dose<br>Administered:<br>(mm/dd/yyyy) |  |  |  |  |  |
|                  |                         |                                                 |                                                  |         |              |                                             |                                             |                               |                                |                                      |                                                      |  |  |  |  |  |
|                  |                         |                                                 |                                                  |         |              |                                             |                                             |                               |                                |                                      |                                                      |  |  |  |  |  |
|                  |                         |                                                 |                                                  |         |              |                                             |                                             |                               |                                |                                      |                                                      |  |  |  |  |  |
|                  |                         |                                                 |                                                  |         |              |                                             |                                             |                               |                                |                                      |                                                      |  |  |  |  |  |
|                  |                         |                                                 |                                                  |         |              |                                             |                                             |                               |                                |                                      |                                                      |  |  |  |  |  |
|                  |                         |                                                 |                                                  |         |              |                                             |                                             |                               |                                |                                      |                                                      |  |  |  |  |  |
|                  |                         |                                                 |                                                  |         |              |                                             |                                             |                               |                                |                                      |                                                      |  |  |  |  |  |
|                  |                         |                                                 |                                                  |         |              |                                             |                                             |                               |                                |                                      |                                                      |  |  |  |  |  |