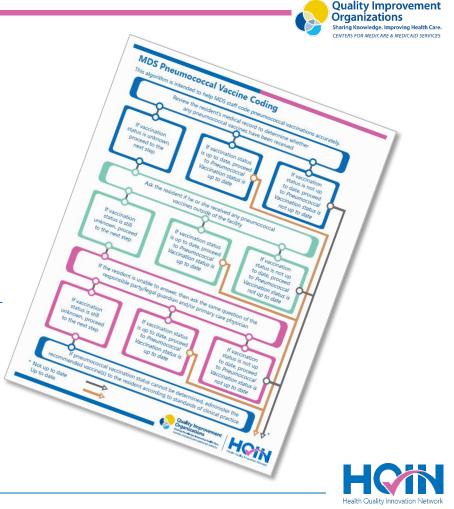

# Pneumococcal Vaccine

### Pneumococcal Vaccination Up to Date

#### O0300A Code 1, yes

#### Pneumococcal Vaccine Not Received

O0300A

· Code 0, no

О0300В

- Code 1, Not eligible
- Code 2, Offered and declined
- Code 3, Not offered

#### Pneumococcal Vaccine Coding Tips

If a resident has received one or more pneumococcal vaccinations and is indicated to get an additional pneumococcal vaccination but is not yet eligible for the next vaccination(s) because the recommended time interval between vaccines has not elapsed, **O0300A** is **coded 1, yes**, indicating the resident's pneumococcal vaccination is up to date.

#### **EXAMPLE:**

Mrs. A., who has congestive heart failure, received PPSV23 vaccine at age 62 when she was hospitalized for a broken hip. She is now 78 years old and was admitted to the nursing home one week ago for rehabilitation. She was offered and given PCV13 on admission.

Coding: O0300A would be coded 1, yes.

**Rationale:** Mrs. A. received PPSV23 before age 65 years because she has chronic heart disease and received PCV13 at the facility because she is age 65 years or older. She should receive another dose of PPSV23 at least 1 year after PCV13 and 5 years after the last PPSV23 dose.

 MDS Influenza Vaccine Coding Algorithm | HQIN

Influenza Vaccine Quality Measure
 Tip Sheet | HQIN

Flu Vaccine (Long Stay) Quality
 Measure Tip Sheet | HQIN

Quality Improvement

Pneumonia Resources

- MDS Pneumococcal Vaccine Coding Algorithm | HQIN
- Pneumococcal Vaccine Quality
   Measure Tip Sheet | HQIN
- Pneumonia Vaccine (Long Stay)
   Quality Measure Tip Sheet | HQIN