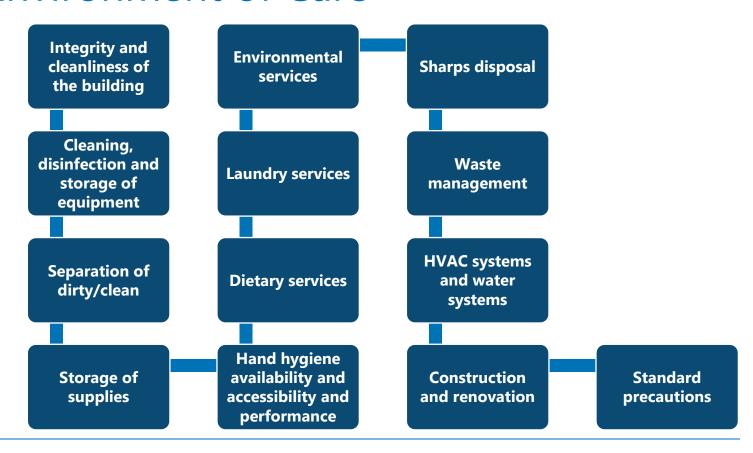

### **Environment of Care**

# Integrity and Cleanliness of the Building

- ☐ Integrity (soundness) of:
  - Ceiling tiles
  - Floor tiles
  - Walls
- Standing water
- Dust
- Dirt
- ☐ Grime
- ☐ Lint
- Residue
  - Fountains
  - Ice machines

### **Disinfectant**

- Application is understood/followed
- Kill (dwell) time is understood/followed
- Product is not expired
- Product is appropriately stored

### **Equipment**

- Maintained in good repair without rust
- Disinfected as soon as possible after use
- Disinfected with product that is manufacturer's recommendation
- Stored in a manner that maintains cleanliness/separation from equipment that is not clean

### Separation of Dirty and Clean

# Storage of Supplies

- 18 inches below sprinkler (or 24" from ceiling w/out sprinkler)
- 6" inches from an outside wall
- 6" inches from floor (nothing stored on floor)
- Supplies removed from shipping containers
- Stored in plastic, wipeable containers
- Solid barrier on bottom shelf
- No expired supplies
- No personal (resident or staff) items

# Hand Hygiene Availability and Accessibility

- Provide an adequate number of handwashing sinks
- Ensure that there are adequate hand hygiene supplies readily available for staff and resident use

The Occupational Safety and Health Administration (OSHA) regulation on Occupational Exposure to Bloodborne Pathogens, 29 CFR 1910.1030, requires in sections (d)(2)(iii) and (v) that "employers shall provide handwashing facilities which are readily accessible to employees."

## **Dietary Services**

# Environmental Services

# Sharps Disposal

Do Your Team a "FAVA"

**FUNCTIONALITY** 

**A**CCESSIBILITY

**V**ISIBILITY

**A**CCOMMODATION

# Waste Management: Healthcare Waste Segregation

# HVAC Systems and Water Systems

- ASHRAE Standards
- Reduce Risk from Water | HAI | CDC
- Healthcare Facility Water Management Program Checklist | CDC

### Construction and Renovation

 Understand the project/plan for mitigation of dust, egress of any removed material, debris, etc.

Ensure Containment is Maintained

 Check work zones routinely to ensure dust and debris are contained

### **Standard Precautions**

Precautions that prevent infections among patients, family/visitors and healthcare workers. Assume that every person is potentially infected or colonized with a communicable disease.