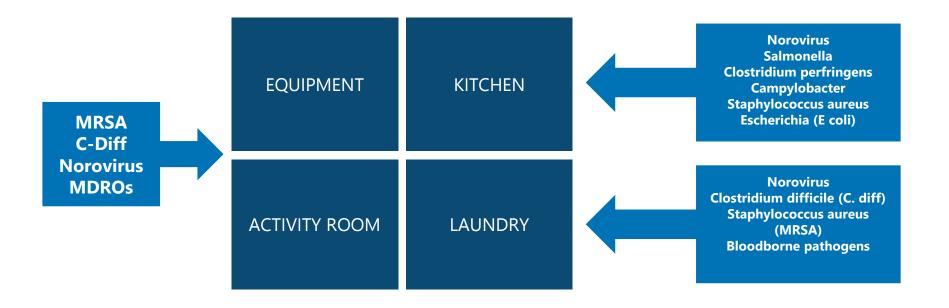

# Cleaning and Disinfection

Consider the probability of contamination and the vulnerability of residents to infection.

### Develop cleaning schedules, including:

- Identifying the person responsible
- Frequency
- Method (product, process)
- Detailed standards of operation for environmental cleaning of surfaces and noncritical equipment in every type of resident care area

# Cleaning and Disinfecting – What's the Difference?

Episode 16: Cleaning? Disinfection? What is the Difference? - video

The facility must establish and maintain an Infection
Control Program designed to provide a safe, sanitary and comfortable environment and to help prevent the development and transmission of disease and infection.

### **Environment of Care**

# Integrity and Cleanliness of the Building

- ☐ Integrity (soundness) of:
  - Ceiling tiles
  - Floor tiles
  - Walls
- Standing water
- Dust
- Dirt
- ☐ Grime
- ☐ Lint
- Residue
  - Fountains
  - Ice machines

### **Disinfectant**

- Application is understood/followed
- Kill (dwell) time is understood/followed
- Product is not expired
- Product is appropriately stored

### **Equipment**

- Maintained in good repair without rust
- Disinfected as soon as possible after use
- Disinfected with product that is manufacturer's recommendation
- Stored in a manner that maintains cleanliness/separation from equipment that is not clean