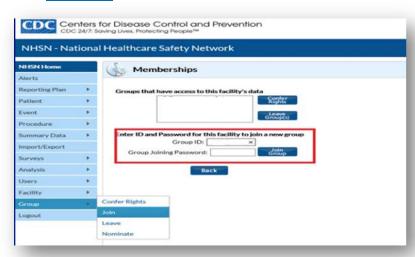

## Joining the HQIN Nursing Home Reporting NHSN group

The NHSN Facility Administrator for the Nursing Home will:

- ☐ **Sign-in** to NHSN
- ☐ Select **Group** from the <u>left navigation bar</u> > select **Join**
- □ **Enter** the 5-digit Group ID number in the Group ID field and the case-sensitive password in the Group Joining Password field:

Group ID#: 46643 Password: JOIN

- ☐ Click < Join Group > button
- ☐ Click **OK** when the pop-up warning message appears

- ☐ **Review** the Confer Rights template
- □ **Scroll** to the bottom of the screen and click the **<ACCEPT>** button
- □ NHSN takes you back to Membership page and indicates "*Conferred Rights Saved Successfully for Group*"